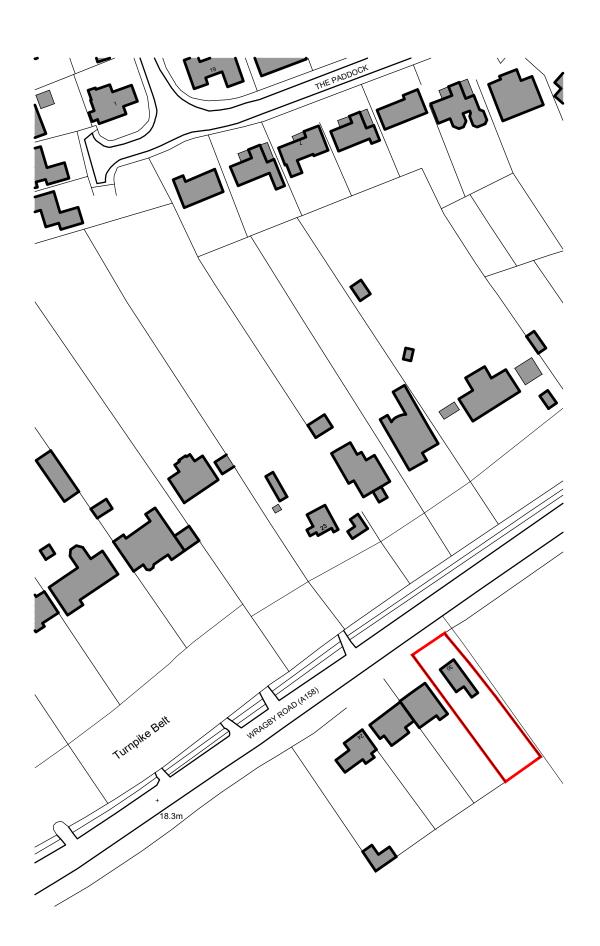

## PROPERTY:

30 Wragby Road, Sudbrooke, Lincoln

DRAWING REF:

L-ADD-026 - 01

DRAWING TITLE:

Site Location Plan

| NORTH         | STATUS      |
|---------------|-------------|
|               | Planning    |
| DRAWN BY:     | CHECKED BY: |
| CAH           | SV          |
| SCALE:        | DATE:       |
| 1:1250 @ A3   | 08.2019     |
| 0300 303 8400 |             |